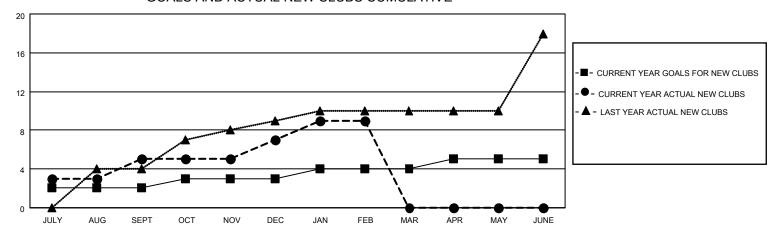

### GOALS AND ACTUAL NEW CLUBS CUMULATIVE

## District 404 B1

| Clubs                 |               |           |               | Members               |                        |                         |                                                    |
|-----------------------|---------------|-----------|---------------|-----------------------|------------------------|-------------------------|----------------------------------------------------|
| RESULTS FOR 2022-2023 |               |           |               | RESULTS FOR 2022-2023 |                        |                         |                                                    |
| QUARTER               | NEW CLUB GOAL | NEW CLUBS | DROPPED CLUBS | QUARTER MEM           | BER GROWTH NET<br>GOAL | MEMBER GROWTH<br>ACTUAL | DROPPED<br>MEMBERS ACTUAL<br>(including transfers) |
| JULY/AUG/SEPT         | 2             | 5         | 2             | JULY/AUG/SEPT         | 50                     | 188                     | 95                                                 |
| OCT/NOV/DEC           | 1             | 2         | 7             | OCT/NOV/DEC           | 50                     | 292                     | 287                                                |
| JAN/FEB/MAR           | 1             | 2         | 0             | JAN/FEB/MAR           | 40                     | 85                      | 35                                                 |
| APR/MAY/JUNE          | 1             | 0         | 0             | APR/MAY/JUNE          | 35                     | 0                       | 0                                                  |