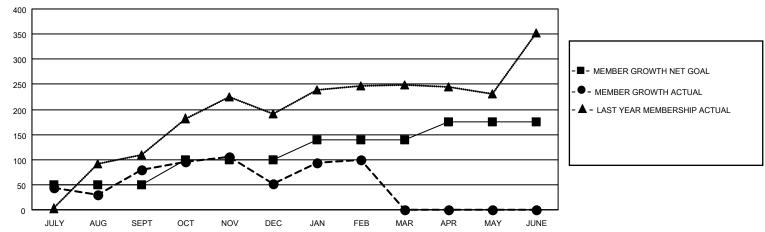

### GOALS AND ACTUAL MEMBERS CUMULATIVE

| DROPPED CLUBS: 9 |     | 87 CLUBS OF 130 ADDED 1 OR<br>MORE NEW MEMBERS | GENDER DISTRIBUTION                 |                                  |  |
|------------------|-----|------------------------------------------------|-------------------------------------|----------------------------------|--|
|                  |     | WORE NEW WEWBERS                               | MALE<br>FEMALE                      | 1,985 (63.32%)<br>1,149 (36.65%) |  |
| DROPPED MEMBERS  |     |                                                | NON BINARY<br>PREFER NOT TO ANSWER  | 0 (0.00%)<br>1 (0.03%)           |  |
| DECEASED         | 7   |                                                | THE EKNOT TO ANOWER                 | 1 (0.0070)                       |  |
| CLUB CANCELLED   | 104 | CLICK HERE FOR CUMULATIVE                      | TOTAL FAMILY UNIT MEMBERS           | 272                              |  |
| OTHER            | 306 | MEMBERSHIP DATA                                |                                     |                                  |  |
| TOTAL            | 417 |                                                | FAMILY MEMBERS PAYING HALF DUES 144 |                                  |  |
|                  |     |                                                |                                     |                                  |  |

## District 404 B1

| Clubs                 |               |           |               | Members               |                        |                         |                                                    |
|-----------------------|---------------|-----------|---------------|-----------------------|------------------------|-------------------------|----------------------------------------------------|
| RESULTS FOR 2022-2023 |               |           |               | RESULTS FOR 2022-2023 |                        |                         |                                                    |
| QUARTER               | NEW CLUB GOAL | NEW CLUBS | DROPPED CLUBS | QUARTER MEM           | BER GROWTH NET<br>GOAL | MEMBER GROWTH<br>ACTUAL | DROPPED<br>MEMBERS ACTUAL<br>(including transfers) |
| JULY/AUG/SEPT         | 2             | 5         | 2             | JULY/AUG/SEPT         | 50                     | 188                     | 95                                                 |
| OCT/NOV/DEC           | 1             | 2         | 7             | OCT/NOV/DEC           | 50                     | 292                     | 287                                                |
| JAN/FEB/MAR           | 1             | 2         | 0             | JAN/FEB/MAR           | 40                     | 85                      | 35                                                 |
| APR/MAY/JUNE          | 1             | 0         | 0             | APR/MAY/JUNE          | 35                     | 0                       | 0                                                  |